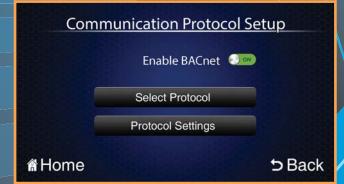

## Features:

- CarnesLink connects
   Carnes Humidifers to
   Building Management
   Systems (BMS)
  - Selectable communication protocols include:
    - BACnet® (MS/TP)
      - Modbus® (RTU)
        - Metasys<sup>®</sup> (N2)
        - Siemens® (FLN)
      - Remote monitor up to 29 humidifier functions
      - Easily adjust Carnes humidifier(s) settings remotely
      - Remotely turn on/off and drain the unit(s)
    - Remotely monitor cylinder life counter
    - Control board comes with a conformal coating protecting electronic components on the board from moisture, extreme temperatures and corrosion
  - Factory installed settings for easy installation