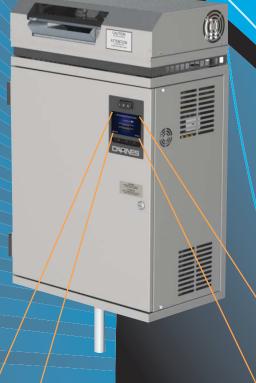

## The All New CARLES ELINE Building Communication

## Features:

- CarnesLink connects
   Carnes Humidifers to
   Building Management
   Systems (BMS)
  - Selectable communication protocols include:
    - BACnet® (MS/TP)
      - Modbus® (RTU)
        - Metasys<sup>®</sup> (N2)
        - Siemens® (FLN)
      - Remote monitor up to 29 humidifier functions
      - Easily adjust Carnes humidifier(s) settings remotely
      - Remotely turn on/off and drain the unit(s)
    - Remotely monitor cylinder life counter
    - Control board comes with a conformal coating protecting electronic components on the board from moisture, extreme temperatures and corrosion
  - Factory installed settings for easy installation