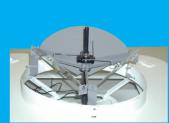

## CARNES<sup>®</sup> <u>Remote</u> <u>Activated</u> <u>D</u>iffuser

No more hassles associated with over or under cooling. Simply grab the remote and R.A.D. it! Just check out some of these great features:

- Works in thermostat or remote override mode (1% increments)
- Uses RF technology for superior reception-NOT unreliable infrared
- Wireless remote capable of operating over 500 diffusers, offering unparalleled versatility and adjustability
- One 40va transformer powers 6 units
- Nominal neck sizes of 6, 7, 8, 10, 12, 14, 16
- Easy installation
- FCC Approved