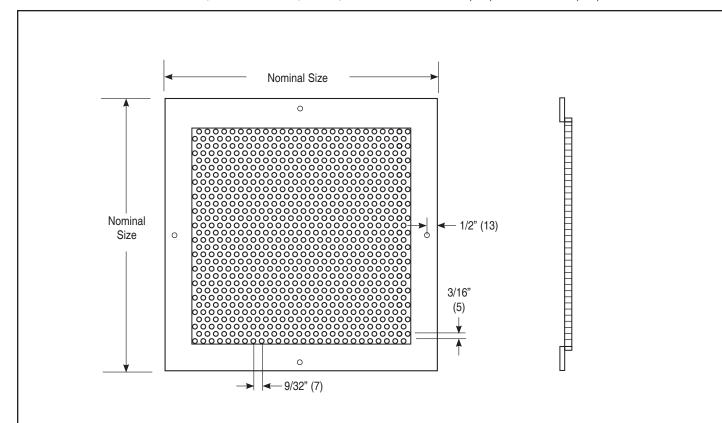

## **Overall Notes:**

- 1. Metric dimensions are given in millimeters.
- 2. Standard finish is electrocoat acrylic baked enamel.
- 3. Standard color is #11 Bright White.
- 4. Face plate O.D. is nominal size.
- 5. Tamperproof screws and driver are provided.

## **Construction Notes:**

1. Face is 7 gauged hot rolled steel, with 3/16" (5) diameter holes on staggered 9/32" (7) centers.