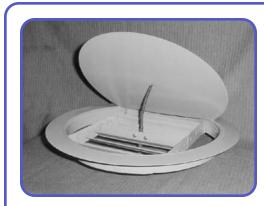

## **Application**

This provides a complete package for branching a round diffuser off of a main duct. The duct collar mounts the unit directly to the side of the square or rectangular duct, the splitter damper draws air into the branch and can be adjusted for balancing purposes, and the equalizing grid ensures an even air flow into the diffuser.

## Standard Features

- Damper adjustment is made from the face of the diffuser via flat-blade screwdriver.
- Extension Rod KXDA can be added on a stub duct mounting.
- · Construction is steel.
- Standard finish is electrocoat baked acrylic enamel. Other finishes are available on request.
- Standard color is #04 gray. Other colors are available on request.