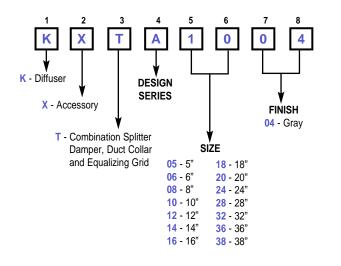

7-7/8  | 9-7/8  | 11-7/8 | 13-7/8 | 15-7/8 | 17-7/8 | 19-7/8 | 23-7/8 | 27-7/8 | 31-7/8 | 35-7/8 | 37-7/8 |
| В    | Collar Outside Diameter | 7-7/8 | 8-7/8 | 10-7/8 | 12-7/8 | 14-7/8 | 16-7/8 | 18-7/8 | 20-7/8 | 22-7/8 | 26-7/8 | 30-7/8 | 34-7/8 | 38-7/8 | 40-7/8 |
| С    | Control Rod Length      | 3-1/4 | 3-1/4 | 3-1/4  | 3-1/4  | 3-1/4  | 3-1/4  | 4-3/4  | 3-3/4  | 4-3/4  | 4-3/4  | 4-3/4  | 4-3/4  | 4-3/4  | 4-3/4  |
| D    | Main Duct Cut-Out       | 5-3/4 | 6-3/4 | 8-3/4  | 10-3/4 | 12-3/4 | 14-3/4 | 16-3/4 | 18-3/4 | 20-3/4 | 24-3/4 | 28-3/4 | 32-3/4 | 36-3/4 | 38-3/4 |
| E    | Unit Depth              | 1-3/4 | 1-3/4 | 1-3/4  | 1-3/4  | 1-3/4  | 1-3/4  | 2-1/2  | 2-1/2  | 2-1/2  | 2-1/2  | 2-1/2  | 2-1/2  | 2-1/2  | 2-1/2  |

## **Model Numbering System**

**Dimensional Data**