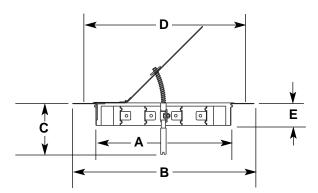

| Dim. | Description             | 5     | 6     | 8      | 10     | 12     | 14     | 16     | 18     | 20     | 24     | 28     | 32     | 36     | 38     |
|------|-------------------------|-------|-------|--------|--------|--------|--------|--------|--------|--------|--------|--------|--------|--------|--------|
| Α    | Neck Outside Diameter   | 4-7/8 | 5-7/8 | 7-7/8  | 9-7/8  | 11-7/8 | 13-7/8 | 15-7/8 | 17-7/8 | 19-7/8 | 23-7/8 | 27-7/8 | 31-7/8 | 35-7/8 | 37-7/8 |
| В    | Collar Outside Diameter | 7-7/8 | 8-7/8 | 10-7/8 | 12-7/8 | 14-7/8 | 16-7/8 | 18-7/8 | 20-7/8 | 22-7/8 | 26-7/8 | 30-7/8 | 34-7/8 | 38-7/8 | 40-7/8 |
| С    | Control Rod Length      | 3-1/4 | 3-1/4 | 3-1/4  | 3-1/4  | 3-1/4  | 3-1/4  | 4-3/4  | 3-3/4  | 4-3/4  | 4-3/4  | 4-3/4  | 4-3/4  | 4-3/4  | 4-3/4  |
| D    | Main Duct Cut-Out       | 5-3/4 | 6-3/4 | 8-3/4  | 10-3/4 | 12-3/4 | 14-3/4 | 16-3/4 | 18-3/4 | 20-3/4 | 24-3/4 | 28-3/4 | 32-3/4 | 36-3/4 | 38-3/4 |
| E    | Unit Depth              | 1-3/4 | 1-3/4 | 1-3/4  | 1-3/4  | 1-3/4  | 1-3/4  | 2-1/2  | 2-1/2  | 2-1/2  | 2-1/2  | 2-1/2  | 2-1/2  | 2-1/2  | 2-1/2  |

## **Model Numbering System**

**Dimensional Data** 